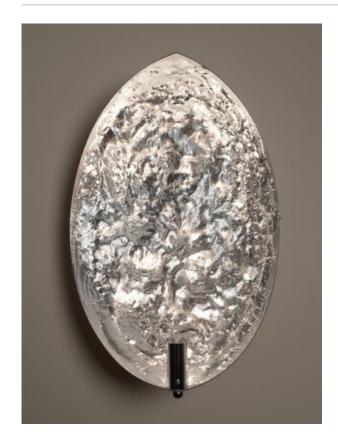

## Stchu-Moon 05

wall lamp

materials and colours

made of aluminium quarter-sphere with irregular surface lined with silver, gold or copper coloured leaf, white exterior, nickel bulb screen.

light source

bulb: halogen bi-pin 12V GY6,35 [ max 50W- included 35W ] energy class from B to E [ included class B ] LED: bi-pin G4 [ 2x3W ] - not included energy class from A++ to E [ included class A ].

power supply

halogen: 220-240V dimmable Triac / IGBT.

LED: not dimmable.

dimensions

width 30 cm, ledge 20 cm, H 40 cm,

bulb screen H 6 cm ca.

LED version with two bulb screen.

order code