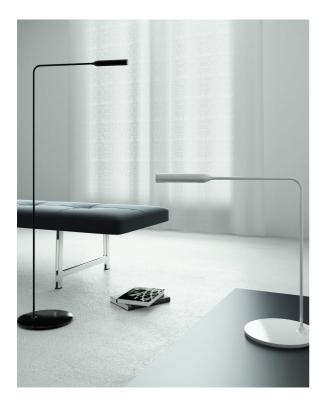

## Lumina - FLO Light

Italy 2011

The minimal FLO range of lights is the result of Foster + Partners first collaboration with specialist Italian lighting manufacturer, Lumina. Available as a floor or desk lamp, the light integrates the latest dimmable LED technology within a streamlined, curving form. The cold-formed head and slender aluminium frame are balanced by a circular steel base and a delicate profile is created by eliminating superfluous moving parts, such as coils and springs. The head can also be rotated by 300 degrees for direct task lighting. FLO provides 475 lumens from a 6 watt LED and, for future flexibility, the citizen LED module is interchangeable and can be easily upgraded.