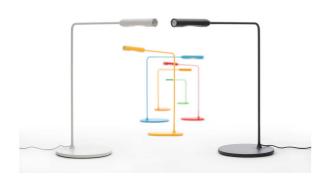

## Lumina - FLO Light

Italy 2011

The minimal FLO range of lights is the result of Foster + Partners first collaboration with specialist Italian lighting manufacturer, Lumina. Available as a floor or desk lamp, the light integrates the latest dimmable LED technology within a streamlined, curving form. The cold-formed head and slender aluminium frame are balanced by a circular steel base and a delicate profile is created by eliminating superfluous moving parts, such as coils and springs. The head can also be rotated by 300 degrees for direct task lighting. FLO provides 475 lumens from a 6 watt LED and, for future flexibility, the citizen LED module is interchangeable and can be easily upgraded.