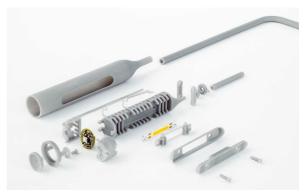

## Lumina - FLO Light

Italy 2011

The minimal FLO range of lights is the result of Foster + Partners first collaboration with specialist Italian lighting manufacturer, Lumina. Available as a floor or desk lamp, the light integrates the latest dimmable LED technology within a streamlined, curving form. The cold-formed head and slender aluminium frame are balanced by a circular steel base and a delicate profile is created by eliminating superfluous moving parts, such as coils and springs. The head can also be rotated by 300 degrees for direct task lighting. FLO provides 475 lumens from a 6 watt LED and, for future flexibility, the citizen LED module is interchangeable and can be easily upgraded.