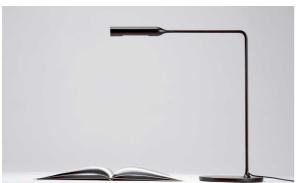

## Lumina - FLO Light

Italy 2011

The minimal FLO range of lights is the result of Foster + Partners first collaboration with specialist Italian lighting manufacturer, Lumina. Available as a floor or desk lamp, the light integrates the latest dimmable LED technology within a streamlined, curving form. The cold-formed head and slender aluminium frame are balanced by a circular steel base and a delicate profile is created by eliminating superfluous moving parts, such as coils and springs. The head can also be rotated by 300 degrees for direct task lighting. FLO provides 475 lumens from a 6 watt LED and, for future flexibility, the citizen LED module is interchangeable and can be easily upgraded.