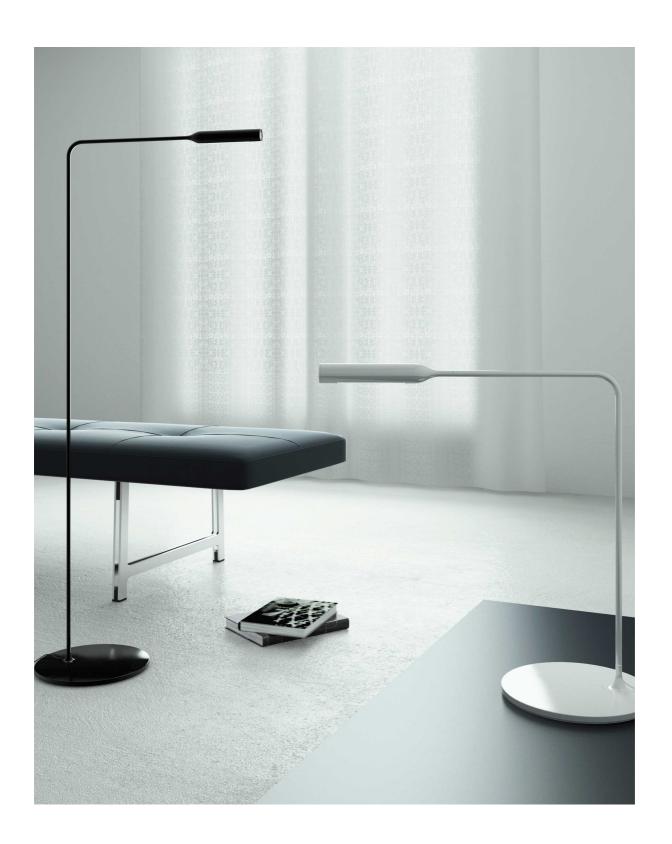

## Lumina - FLO Light

Italy 2011

The minimal FLO range of lights is the result of Foster + Partners first collaboration with specialist Italian lighting manufacturer, Lumina. Available as a floor or desk lamp, the light integrates the latest dimmable LED technology within a streamlined, curving form. The cold-formed head and slender aluminium frame are balanced by a circular steel base and a delicate profile is created by eliminating superfluous moving parts, such as coils and springs. The head can also be rotated by 300 degrees for direct task lighting. FLO provides 475 lumens from a 6 watt LED and, for future flexibility, the citizen LED module is interchangeable and can be easily upgraded.