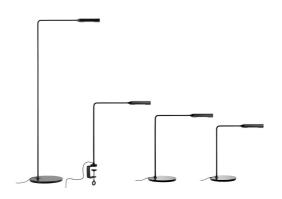

## Lumina - FLO Light

Italy 2011

The minimal FLO range of lights is the result of Foster + Partners first collaboration with specialist Italian lighting manufacturer, Lumina. Available as a floor or desk lamp, the light integrates the latest dimmable LED technology within a streamlined, curving form. The cold-formed head and slender aluminium frame are balanced by a circular steel base and a delicate profile is created by eliminating superfluous moving parts, such as coils and springs. The head can also be rotated by 300 degrees for direct task lighting. FLO provides 475 lumens from a 6 watt LED and, for future flexibility, the citizen LED module is interchangeable and can be easily upgraded.