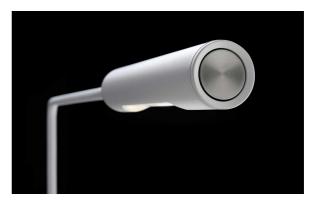

## Lumina - FLO Light

Italy 2011

The minimal FLO range of lights is the result of Foster + Partners first collaboration with specialist Italian lighting manufacturer, Lumina. Available as a floor or desk lamp, the light integrates the latest dimmable LED technology within a streamlined, curving form. The cold-formed head and slender aluminium frame are balanced by a circular steel base and a delicate profile is created by eliminating superfluous moving parts, such as coils and springs. The head can also be rotated by 300 degrees for direct task lighting. FLO provides 475 lumens from a 6 watt LED and, for future flexibility, the citizen LED module is interchangeable and can be easily upgraded.