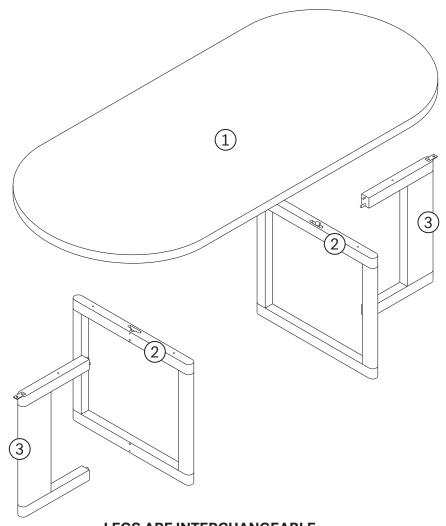

#### PARTS TO BE INSTALLED

- 1. TABLE TOP (1 pc)
- 2. MIDDLE LEGS (2 pcs)
- 3. SIDE LEGS (2 pcs)

- LEGS ARE INTERCHANGEABLE - X2 LEG MOUNTING OPTIONS, WIDE OR NARROW, **SEE STEP B** 