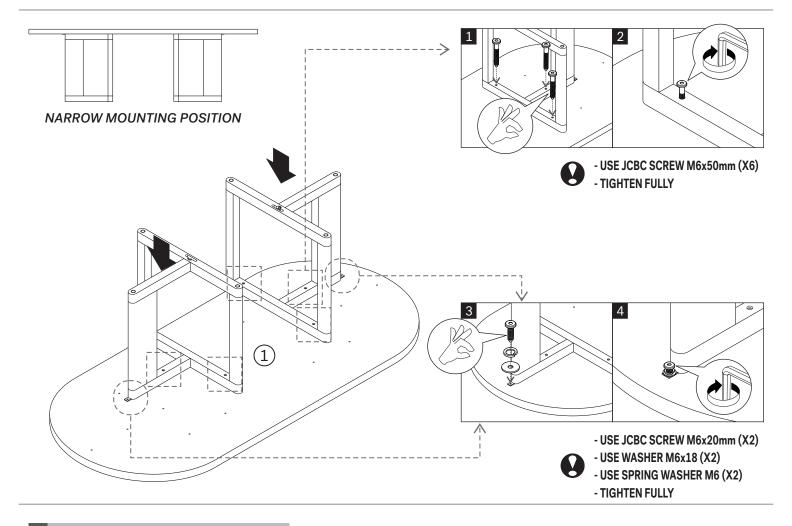

#### PARTS TO BE INSTALLED

- 1. TABLE TOP (1 pc)
- 2. MIDDLE LEGS (2 pcs)
- 3. SIDE LEGS (2 pcs)

- LEGS ARE INTERCHANGEABLE - X2 LEG MOUNTING OPTIONS, WIDE OR NARROW, **SEE STEP B** 