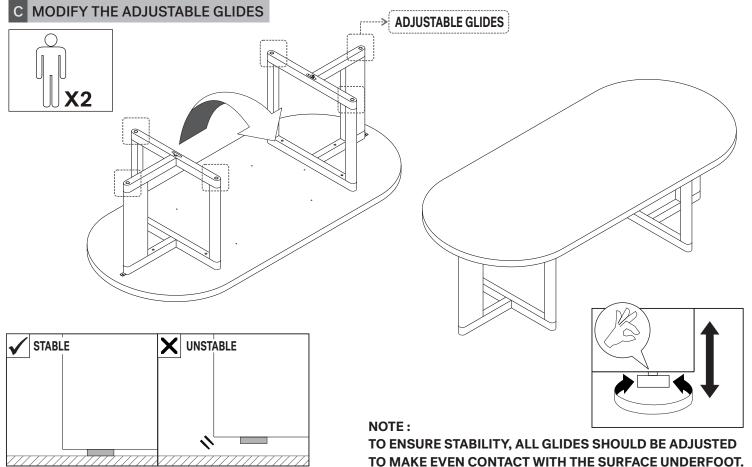

DINING TABLE INSTALLATION







(6pcs)



M6x20 (2pcs)



WASHER M6x18 (2pcs)



(2pcs)

#### **TOOLS ENCLOSED**



ALLEN KEY





LONG NUT M6x20mm (4pcs)





#### IN YOUR PACKAGE:

ASSEMBLY INSTRUCTIONS HARDWARE (AS LISTED ABOVE)

#### PARTS TO BE INSTALLED

- 1. TABLE TOP (1 pc)
- 2. MIDDLE LEGS (2 pcs)
- 3. SIDE LEGS (2 pcs)



- LEGS ARE INTERCHANGEABLE - X2 LEG MOUNTING OPTIONS, WIDE OR NARROW, **SEE STEP B** 

#### **SYMBOLS**



DIRECTION



NUMBER OF PERSONS NEEDED



**USE HAND** 



**USE ALLEN KEY** TO TIGHTEN



**USE WRENCH** TO TIGHTEN

#### **NOTICE**



## Ethnicraft

## 11251 TRESTLE OUTDOOR DINING TABLE ASSEMBLY INSTRUCTIONS FOR DINING TABLE INSTALLATION







# Ethnicraft

## 11251 TRESTLE OUTDOOR DINING TABLE ASSEMBLY INSTRUCTIONS FOR DINING TABLE INSTALLATION