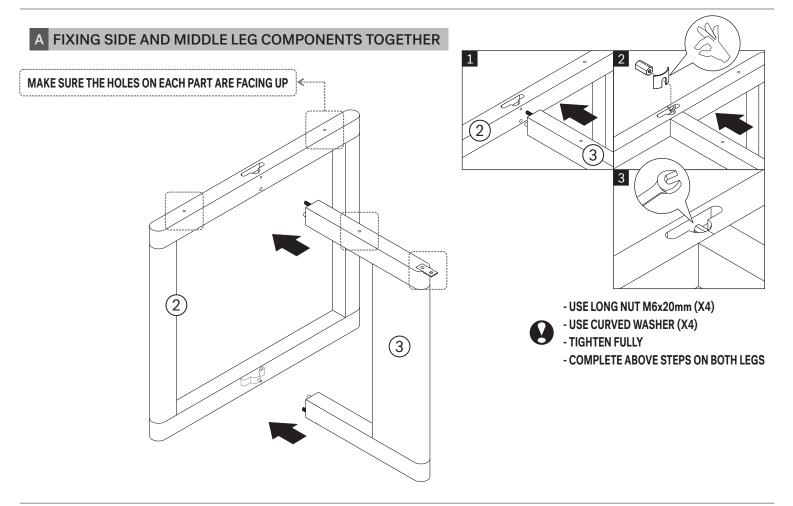

#### PARTS TO BE INSTALLED

- 1. TABLE TOP (1 pc)
- 2. MIDDLE LEGS (2 pcs)
- 3. SIDE LEGS (2 pcs)

- LEGS ARE INTERCHANGEABLE - X2 LEG MOUNTING OPTIONS, WIDE OR NARROW, **SEE STEP B** 