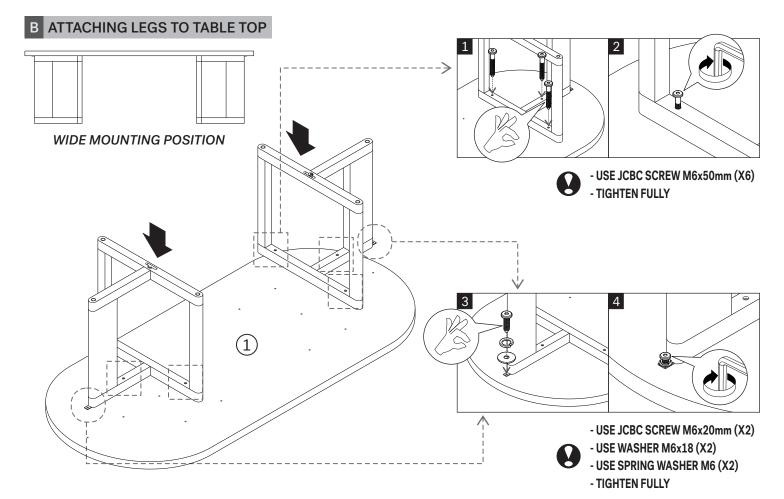

#### PARTS TO BE INSTALLED

- 1. TABLE TOP (1 pc)
- 2. MIDDLE LEGS (2 pcs)
- 3. SIDE LEGS (2 pcs)

- LEGS ARE INTERCHANGEABLE - X2 LEG MOUNTING OPTIONS, WIDE OR NARROW, **SEE STEP B** 