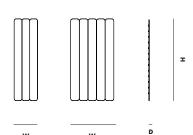

### DIMENSIONS

Three mirrors
H 1150 x D 25 x W 360 mm
H 45.2 x D 1.0 x W 14.1 "

Five mirrors
H 1150 x D 25 x W 600 mm
H 45.2 x D 1.0 x W 23.6 "