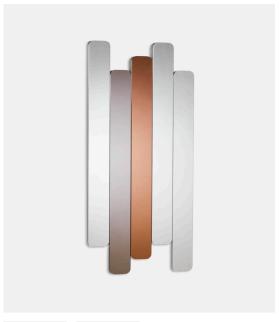

# LOGS MIRROR

# DESIGNED BY VOSDING INDUSTRIAL DESIGN

The name 'Logs' stems from the designer's source of inspiration, found in the calmness of the Nordic birch forests. The individual mirrors can be placed at different heights to obtain a wavy effect, giving you the opportunity to construct a personalised expression. Choose between sets of three and five mirror slats or combine them to enhance the decorative effect.

### MATERIALS

Clear, smoked, bronze\* mirror glass
\*Only included in the set of five mirrors

### MOUNTING

Two wall brackets included for three/five mirrors

Combine the sets of three and five mirrors

Can be placed both horizontally and vertically

Choose from five different heights for the individual mirrors