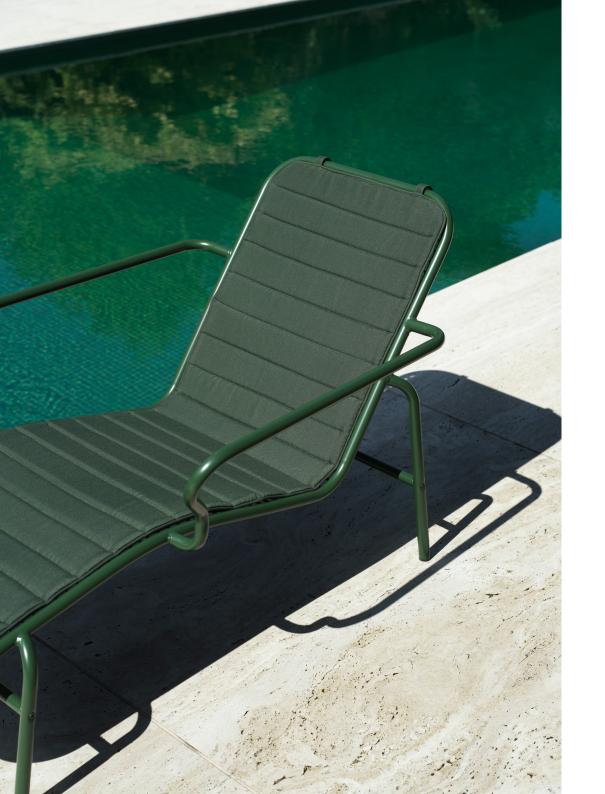

# **COLLECTION OVERVIEW**

Vig Chaise Longue H: 82,5 x W: 83 x L: 141 x SH: 38 cm

Vig Bench H: 46 x W: 50 x L: 150 cm

Vig Table 55x45 cm Robinia H: 42 x W: 45 x L: 55 cm

Vig Stool H: 46 x W: 41 x Ø: 38,5 cm

**Vig Chaise Lounge Cushion** H: 1.5 x W: 49.7 x L: 165 cm

Vig Bench Cushion H: 1.5 x W: 38 x L: 143 cm

#### Description

Vig is a collection of outdoor furniture in a timeless and functional design, made from a double powder coated steel to withstand the wear and tear of outside use. The Vig collection features a wide variety of stackable outdoor furniture pieces, including dining chairs, a lounge chair, a chaise longue, a bench, barstools and a range of tables in different sizes. The wooden elements featured on parts of the collection are made with Robinia wood, an extremely hard, durable, weather-resistant and fast-growing wood type. The Vig collection is designed to fit seamlessly into any outdoor setting and crafted to be used for many years.