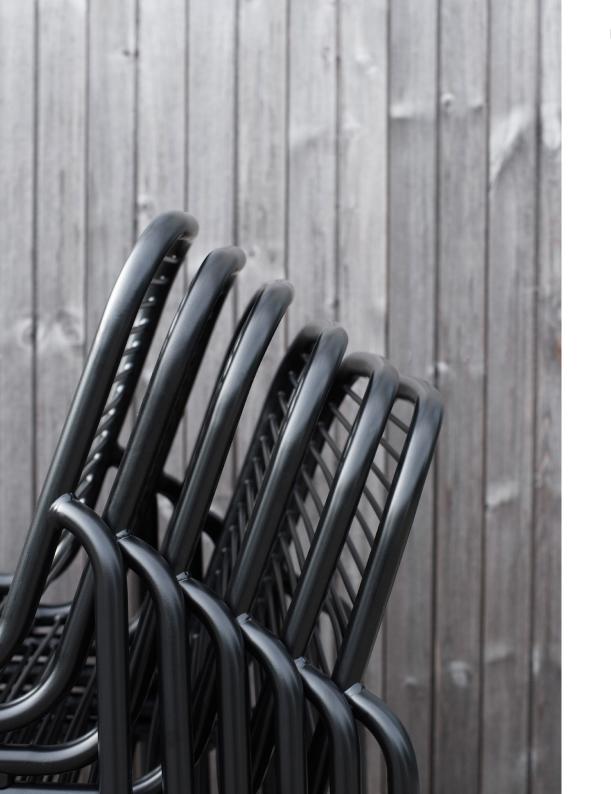

#### Description

Vig is a collection of outdoor furniture in a timeless and functional design, made from a double powder coated steel to withstand the wear and tear of outside use. The Vig collection features a wide variety of stackable outdoor furniture pieces, including dining chairs, a lounge chair, a chaise longue, a bench, barstools and a range of tables in different sizes. The wooden elements featured on parts of the collection are made with Robinia wood, an extremely hard, durable, weather-resistant and fast-growing wood type. The Vig collection is designed to fit seamlessly into any outdoor setting and crafted to be used for many years.

#### Construction

The Vig Series is characterized by its construction utilizing double powder-coated steel or oiled Robinia wood, both of which are renowned for their superior durability and are ideally suited to withstand the rigors of an outdoor environment. The collection is available in two different colors.

### MATERIAL OPTIONS

Steel

Black

Dark Green

Seat

Robinia