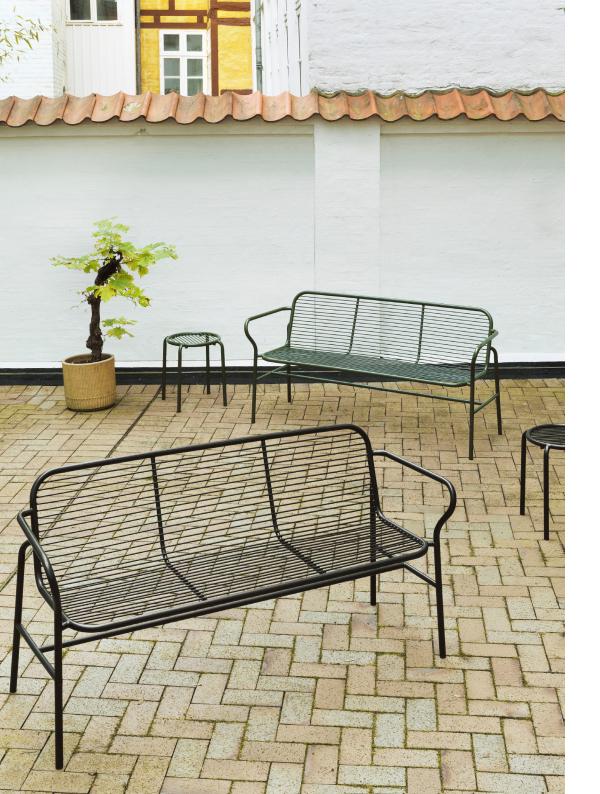

# A WELCOMING FAMILY OF VERSATILE OUTDOOR FURNITURE PIECES

The versatile Vig collection offers a range of stackable outdoor furniture, enabling endless possibilities for creating inviting and flexible seating areas. From comfortable dining chairs to inviting lounge chairs, elegant chaise longues, versatile benches, stylish barstools, and adaptable tables in various sizes, Vig offers a comprehensive selection to suit different outdoor settings and preferences.

#### Description

Vig is a collection of outdoor furniture in a timeless and functional design, made from a double powder coated steel to withstand the wear and tear of outside use. The Vig collection features a wide variety of stackable outdoor furniture pieces, including dining chairs, a lounge chair, a chaise longue, a bench, barstools and a range of tables in different sizes. The wooden elements featured on parts of the collection are made with Robinia wood, an extremely hard, durable, weather-resistant and fast-growing wood type. The Vig collection is designed to fit seamlessly into any outdoor setting and crafted to be used for many years.

#### Construction

The Vig Series is characterized by its construction utilizing double powder-coated steel or oiled Robinia wood, both of which are renowned for their superior durability and are ideally suited to withstand the rigors of an outdoor environment. The collection is available in two different colors.