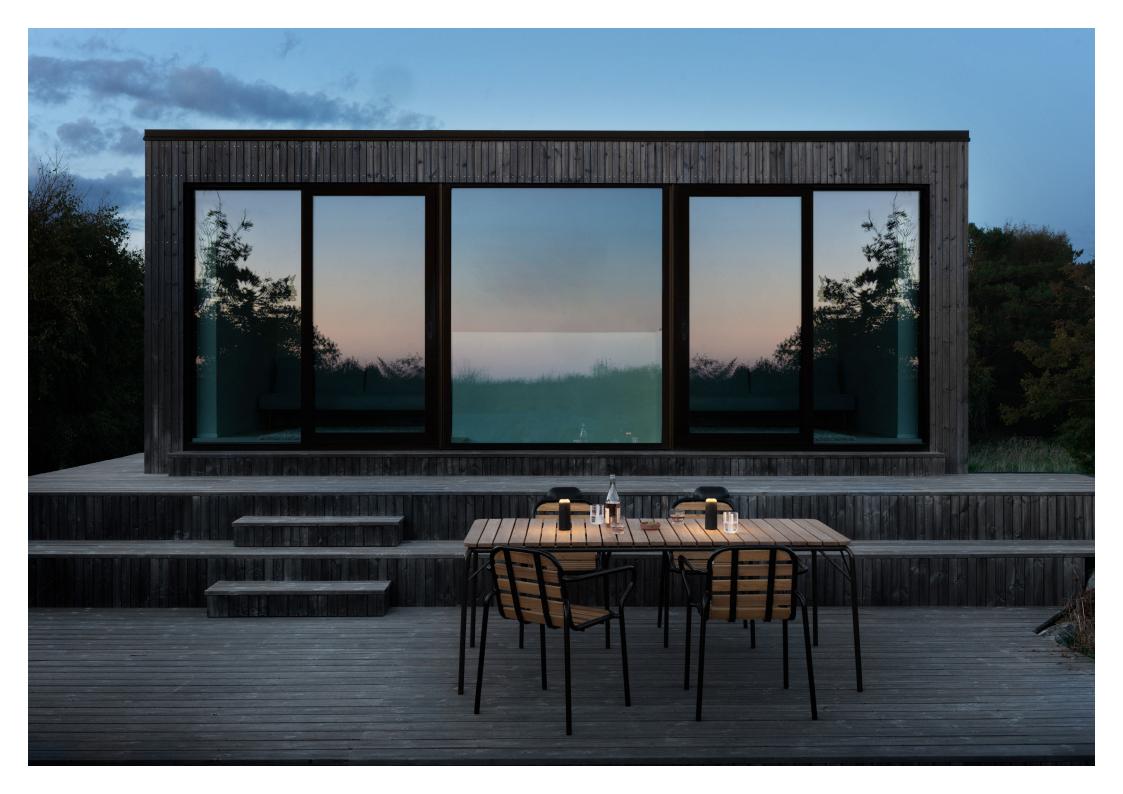

# A WELCOMING FAMILY OF VERSATILE OUTDOOR FURNITURE PIECES

The versatile Vig collection offers a range of stackable outdoor furniture, enabling endless possibilities for creating inviting and flexible seating areas. From comfortable dining chairs to inviting lounge chairs, elegant chaise longues, versatile benches, stylish barstools, and adaptable tables in various sizes, Vig offers a comprehensive selection to suit different outdoor settings and preferences.

#### Description

Vig is a collection of outdoor furniture in a timeless and functional design, made from a double powder coated steel to withstand the wear and tear of outside use. The Vig collection features a wide variety of stackable outdoor furniture pieces, including dining chairs, a lounge chair, a chaise longue, a bench, barstools and a range of tables in different sizes. The wooden elements featured on parts of the collection are made with Robinia wood, an extremely hard, durable, weather-resistant and fast-growing wood type. The Vig collection is designed to fit seamlessly into any outdoor setting and crafted to be used for many years.

#### Construction

The Vig Series is characterized by its construction utilizing double powder-coated steel or oiled Robinia wood, both of which are renowned for their superior durability and are ideally suited to withstand the rigors of an outdoor environment. The collection is available in two different colors.