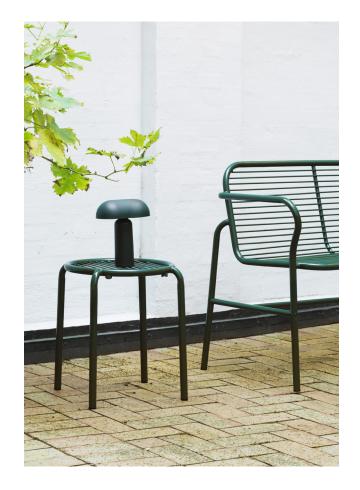

# A WELCOMING FAMILY OF VERSATILE OUTDOOR FURNITURE PIECES

The versatile Vig collection offers a range of stackable outdoor furniture, enabling endless possibilities for creating inviting and flexible seating areas. From comfortable dining chairs to inviting lounge chairs, elegant chaise longues, versatile benches, stylish barstools, and adaptable tables in various sizes, Vig offers a comprehensive selection to suit different outdoor settings and preferences.

#### Description

Vig is a collection of outdoor furniture in a timeless and functional design, made from a double powder coated steel to withstand the wear and tear of outside use. The Vig collection features a wide variety of stackable outdoor furniture pieces, including dining chairs, a lounge chair, a chaise longue, a bench, barstools and a range of tables in different sizes. The wooden elements featured on parts of the collection are made with Robinia wood, an extremely hard, durable, weather-resistant and fast-growing wood type. The Vig collection is designed to fit seamlessly into any outdoor setting and crafted to be used for many years.

#### Construction

The Vig Series is characterized by its construction utilizing double powder-coated steel or oiled Robinia wood, both of which are renowned for their superior durability and are ideally suited to withstand the rigors of an outdoor environment. The collection is available in two different colors.