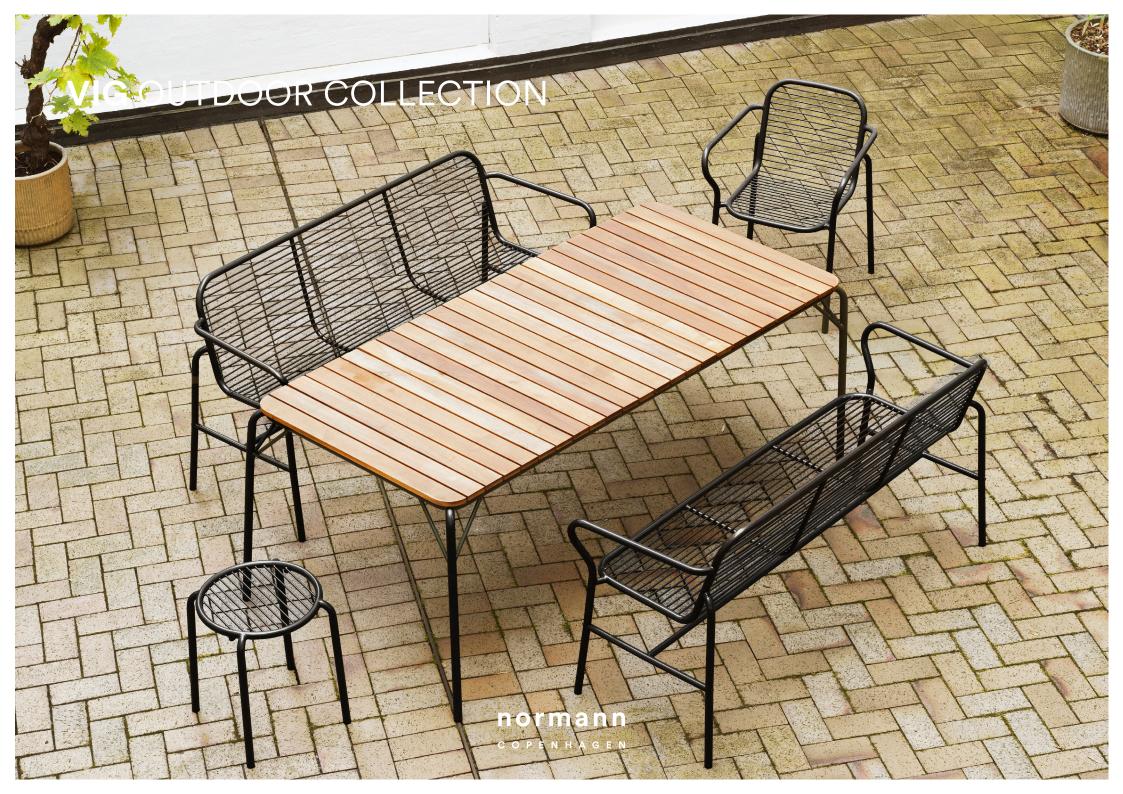

# A WELCOMING FAMILY OF VERSATILE OUTDOOR FURNITURE PIECES

The versatile Vig collection offers a range of stackable outdoor furniture, enabling endless possibilities for creating inviting and flexible seating areas. From comfortable dining chairs to inviting lounge chairs, elegant chaise longues, versatile benches, stylish barstools, and adaptable tables in various sizes, Vig offers a comprehensive selection to suit different outdoor settings and preferences.

#### Description

Vig is a collection of outdoor furniture in a timeless and functional design, made from a double powder coated steel to withstand the wear and tear of outside use. The Vig collection features a wide variety of stackable outdoor furniture pieces, including dining chairs, a lounge chair, a chaise longue, a bench, barstools and a range of tables in different sizes. The wooden elements featured on parts of the collection are made with Robinia wood, an extremely hard, durable, weather-resistant and fast-growing wood type. The Vig collection is designed to fit seamlessly into any outdoor setting and crafted to be used for many years.