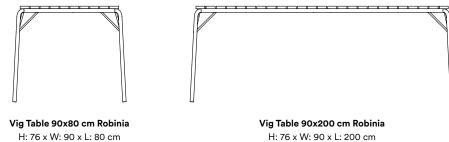

# **COLLECTION OVERVIEW**

Vig Chaise Longue H: 82,5 x W: 83 x L: 141 x SH: 38 cm

Vig Bench H: 46 x W: 50 x L: 150 cm

Vig Table 55x45 cm Robinia H: 42 x W: 45 x L: 55 cm

Vig Stool H: 46 x W: 41 x Ø: 38,5 cm

H: 76 x W: 90 x L: 200 cm

COLLECTION OVERVIEW CUSHIONS

**Vig Chair & Armchair Cushion** H: 1.5 x W: 38.5 x L: 76.3 cm

**Vig Barstool Cushion** H: 1.5 x W: 32 x L: 44 cm

**Vig Lounge Chair Cushion** H: 1.5 x W: 46.5 x L: 97 cm