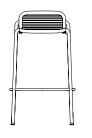

**Vig Lounge Chair** H: 72,5 x W: 70,5 x D: 76 x SH: 41 cm

**Vig Lounge Chair Robinia** H: 72,5 x W: 70,5 x D: 76 x SH: 41 cm

**Vig Dining Bench** H: 83 x W: 164 x D: 57 x SH: 46 cm

**Vig Barstool 65** H: 78,5 x W: 51 x D: 45 x SH: 65 cm

**Vig Barstool 65 Robinia** H: 78,5 x W: 51 x D: 45 x SH: 65 cm

**Vig Barstool 75** H: 89 x W: 51 x D: 46 x SH: 75 cm

**Vig Barstool 75 Robinia** H: 89 x W: 51 x D: 46 x SH: 75 cm