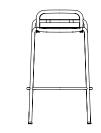

# **COLLECTION OVERVIEW**

**Vig Chair** H: 83 x W: 57 x D: 55 x SH: 46 cm

**Vig Chair Robinia** H: 83 x W: 57 x D: 55 x SH: 46 cm

**Vig Armchair** H: 83 x W: 61 x D: 57 x SH: 46 cm

**Vig Armchair** H: 83 x W: 61 x D: 57 x SH: 46 cm