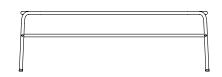

# **COLLECTION OVERVIEW**

Vig Chaise Longue H: 82,5 x W: 83 x L: 141 x SH: 38 cm

Vig Bench H: 46 x W: 50 x L: 150 cm

Vig Table 55x45 cm Robinia H: 42 x W: 45 x L: 55 cm

Vig Stool H: 46 x W: 41 x Ø: 38,5 cm

H: 76 x W: 90 x L: 200 cm

COLLECTION OVERVIEW CUSHIONS

**Vig Chair & Armchair Cushion** H: 1.5 x W: 38.5 x L: 76.3 cm

**Vig Barstool Cushion** H: 1.5 x W: 32 x L: 44 cm

**Vig Lounge Chair Cushion** H: 1.5 x W: 46.5 x L: 97 cm