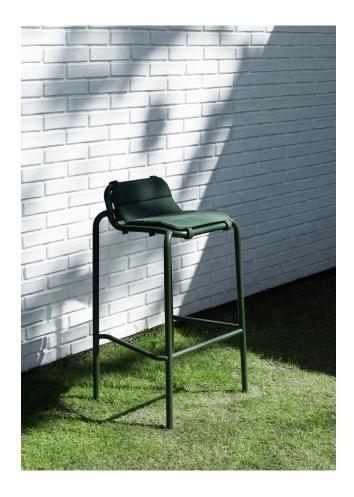

**Vig Lounge Chair** H: 72,5 x W: 70,5 x D: 76 x SH: 41 cm

**Vig Lounge Chair Robinia** H: 72,5 x W: 70,5 x D: 76 x SH: 41 cm

**Vig Dining Bench** H: 83 x W: 164 x D: 57 x SH: 46 cm

**Vig Barstool 65** H: 78,5 x W: 51 x D: 45 x SH: 65 cm

**Vig Barstool 65 Robinia** H: 78,5 x W: 51 x D: 45 x SH: 65 cm

**Vig Barstool 75** H: 89 x W: 51 x D: 46 x SH: 75 cm

**Vig Barstool 75 Robinia** H: 89 x W: 51 x D: 46 x SH: 75 cm

#### Description

Vig is a collection of outdoor furniture in a timeless and functional design, made from a double powder coated steel to withstand the wear and tear of outside use. The Vig collection features a wide variety of stackable outdoor furniture pieces, including dining chairs, a lounge chair, a chaise longue, a bench, barstools and a range of tables in different sizes. The wooden elements featured on parts of the collection are made with Robinia wood, an extremely hard, durable, weather-resistant and fast-growing wood type. The Vig collection is designed to fit seamlessly into any outdoor setting and crafted to be used for many years.