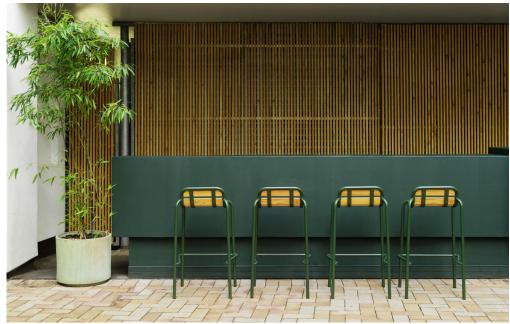

**Vig Lounge Chair** H: 72,5 x W: 70,5 x D: 76 x SH: 41 cm

**Vig Lounge Chair Robinia** H: 72,5 x W: 70,5 x D: 76 x SH: 41 cm

**Vig Dining Bench** H: 83 x W: 164 x D: 57 x SH: 46 cm

**Vig Barstool 65** H: 78,5 x W: 51 x D: 45 x SH: 65 cm

**Vig Barstool 65 Robinia** H: 78,5 x W: 51 x D: 45 x SH: 65 cm

**Vig Barstool 75** H: 89 x W: 51 x D: 46 x SH: 75 cm

**Vig Barstool 75 Robinia** H: 89 x W: 51 x D: 46 x SH: 75 cm

### MATERIAL OPTIONS

Steel

Black

Dark Green

Seat

Robinia