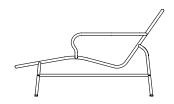

# **COLLECTION OVERVIEW**

Vig Chaise Longue H: 82,5 x W: 83 x L: 141 x SH: 38 cm

Vig Bench H: 46 x W: 50 x L: 150 cm

Vig Table 55x45 cm Robinia H: 42 x W: 45 x L: 55 cm

Vig Stool H: 46 x W: 41 x Ø: 38,5 cm