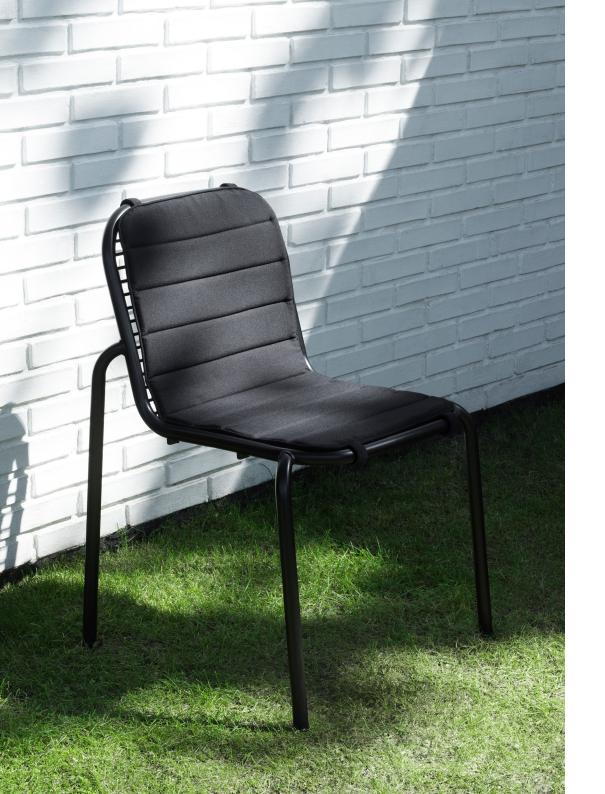

#### Description

Enhance the comfort of your Vig furniture with the Vig Cushion. The Vig Cushion is a comfortable and straightforward cushion with piping made of 100% polyester and containing 1.5 cm memory foam that molds to the body. Can easily be fastened with its velcro straps and has a water repellent surface.

The Vig Cushion is available for the Vig Lounge Chair, Vig Barstool, Vig Chaise Longue, Vig Bench, Vig Chair, and Vig Armchair.

#### Construction

Vig Cushion is made of 100% polyester, Oeko-Tex standard 100, and contains 1.5 cm memory foam that molds to the body. A water-repellent treatment has been applied to the fabric.