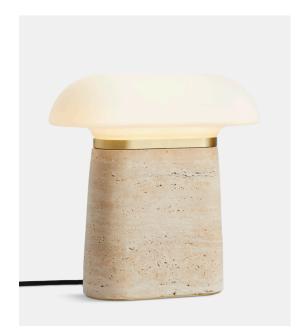

## Design

- Clean and precise geometry
- Visually well-proportioned
- Combining soft glass with robust materials
- Contemporary and rich expression

#### **Features**

- Dimmable (Brass dimmer on the back of the lamp)
- Opal glass for a diffused light
- Brass details

## Product text

Nova is a decorative and sculptural table lamp. The rounded, airy glass shade seamlessly flows into a solid, refined core that widens towards the base. Balancing the aesthetics of delicate glass with natural, robust materials.

Its flattened design not only forms a characterful shape that changes with the angle of view but also serves a functional purpose.