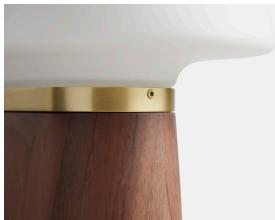

#### **Features**

- Dimmable (Brass dimmer on the back of the lamp)
- Opal glass for a diffused light
- Brass details

## Product text

Nova is a decorative and sculptural table lamp. The rounded, airy glass shade seamlessly flows into a solid, refined core that widens towards the base. Balancing the aesthetics of delicate glass with natural, robust materials.