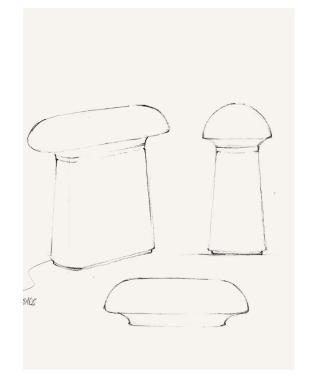

## Inspired by

- Blending the golden ages of early design with futuristic elements
- Art-deco and 60's space age design
- Fritz Lang's Metropolis movie
- 'Nova' refers to new, star and innovation

## Design

- Clean and precise geometry
- Visually well-proportioned
- Combining soft glass with robust materials
- Contemporary and rich expression

Its flattened design not only forms a characterful shape that changes with the angle of view but also serves a functional purpose.